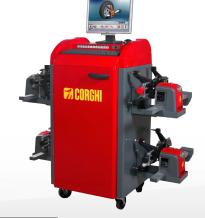

# **EXACT 70**

- •CCD SENSOR HEADS IN WIRELESS VERSION ON 2,4GHZ INDUSTRIAL RADIO FREQUENCY.
- PROFESSIONAL LCD MONITOR STAND
   MAXIMUM MEASUREMENT ACCURACY AND STABILITY
- PROFESSIONAL PC HIGH-STRENGTH WHEELS KEEP THEIR SHAPE FOR SMOOTH
- RUNNING.

  DRAWER, PRINTER IN PROTECTED POSITION IN DRAWER. COLOUR, B/W AND TO-FILE PRINTING
- PROFESSIONAL CLAMP/SENSOR HEAD SUPPORTS, REMOVABLE FOR MOUNTING ON A WALL OR LIFT.

£68.69+VAT PER WEEK. 3YR LEASE

£8,495.00+VAT