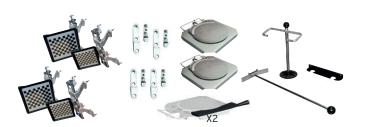

#### **MEASURING RANGES**

| Total toe            | ± 20°        |
|----------------------|--------------|
| Half toe             | ± 10°        |
| Camber               | ± 10°        |
| Caster               | ± 30°        |
| King pin             | ± 30°        |
| Set back             | ± 22°        |
| Thrust angle         | ± 10°        |
| Steering difference  | ± 20°        |
| Power supply voltage | 115-230 Vac  |
|                      | 50-60 Hz 1ph |
| Power absorption     | 500 W        |
| Pc Holder            | 11 kg        |
| Camera beam          | 26 kg        |
| Column               | 66 kg        |
|                      |              |