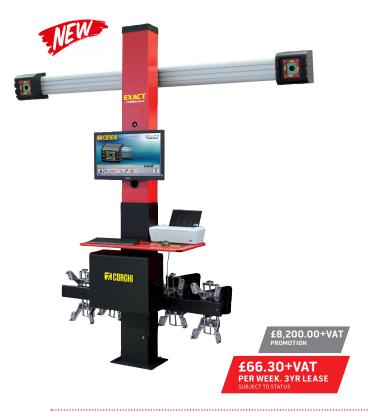

NGE SPECIFICATION. SMALL INVESTMENT FOR A BIG

USER FRIENDLY GRAPHICS AND ICON BASED EXACT SOFTWARE IS EASY TO LEARN AND FAST TO SELECT. SOFTWARE ALLOWS SELECTABLE PRINTOUT IN COLOUR OR BLACK AND WHITE GRAPHICS ONLY LIVE ADJUSTMENT ALL ANGLE VALUES INDICATED IN REAL TIME.

FOR EARLY GUIDANCE THERE IS ALSO A SELECTABLE ONLINE TUTOR TO GUIDE YOU THROUGH, STEP-BY-STEP, WITH GRAPHIC INDICATOR ON HOW TO PROCEED.

> £8,200.00+VAT £66.30+VAT

PER WEEK. 3YR LEASE

WWW.REMA-TIPTOP.CO.UK



expel.







# **ONLY £195.00+VAT WHEN PURCHASED** WITH ANY CORGHI MACHINE

REMOVES 99.9999% OF LIQUID, OIL, WATER AND REMOVES OTHER CONTAMINANTS FROM YOUR AIRLINE DOWN TO 1 MICRON WHEN INSTALLED AT POINT OF

PROLONGS THE LIFE OF AIR TOOLS AND MACHINERY





















0113 2770044 or 07860 449436











# **EXACT LINEAR**

The EXACT LINEAR'S evolution has been significant with the introduction of next generation cameras equipped with high resolution HIQ lenses.

Exact linear comes with entry level pricing but is built with top range specification. Small investment for a big turnover.

#### **MEASURING RANGES**

| Total toe            | ± 20°        |
|----------------------|--------------|
| Half toe             | ± 10°        |
| Camber               | ± 10°        |
| Caster               | ± 30°        |
| King pin             | ± 30°        |
| Set back             | ± 22°        |
| Thrust angle         | ± 10°        |
| Steering difference  | ± 20°        |
| Power supply voltage | 115-230 Vac  |
|                      | 50-60 Hz 1ph |
| Power absorption     | 500 W        |
| Pc