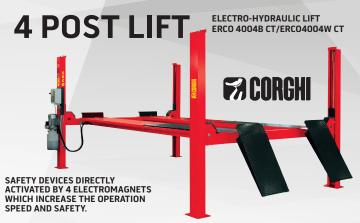

# **#ONE BRAND #ONE SOURCE #ONE SYSTEM**

BETTER UTILISATION OF THE INTERNAL SPACES, REDUCED OVERALL DIMENSIONS, FOUR INDEPENDENT CABLES

ALL DEVICES PRESCRIBED BY THE CE NORMS AND EXISTING REGULATIONS **ERCO 4004B CT** 

£52.15+VAT

ERCO4004W CT

£6,450.00+VA

£7,198.00+VAT

£58.20+VAT