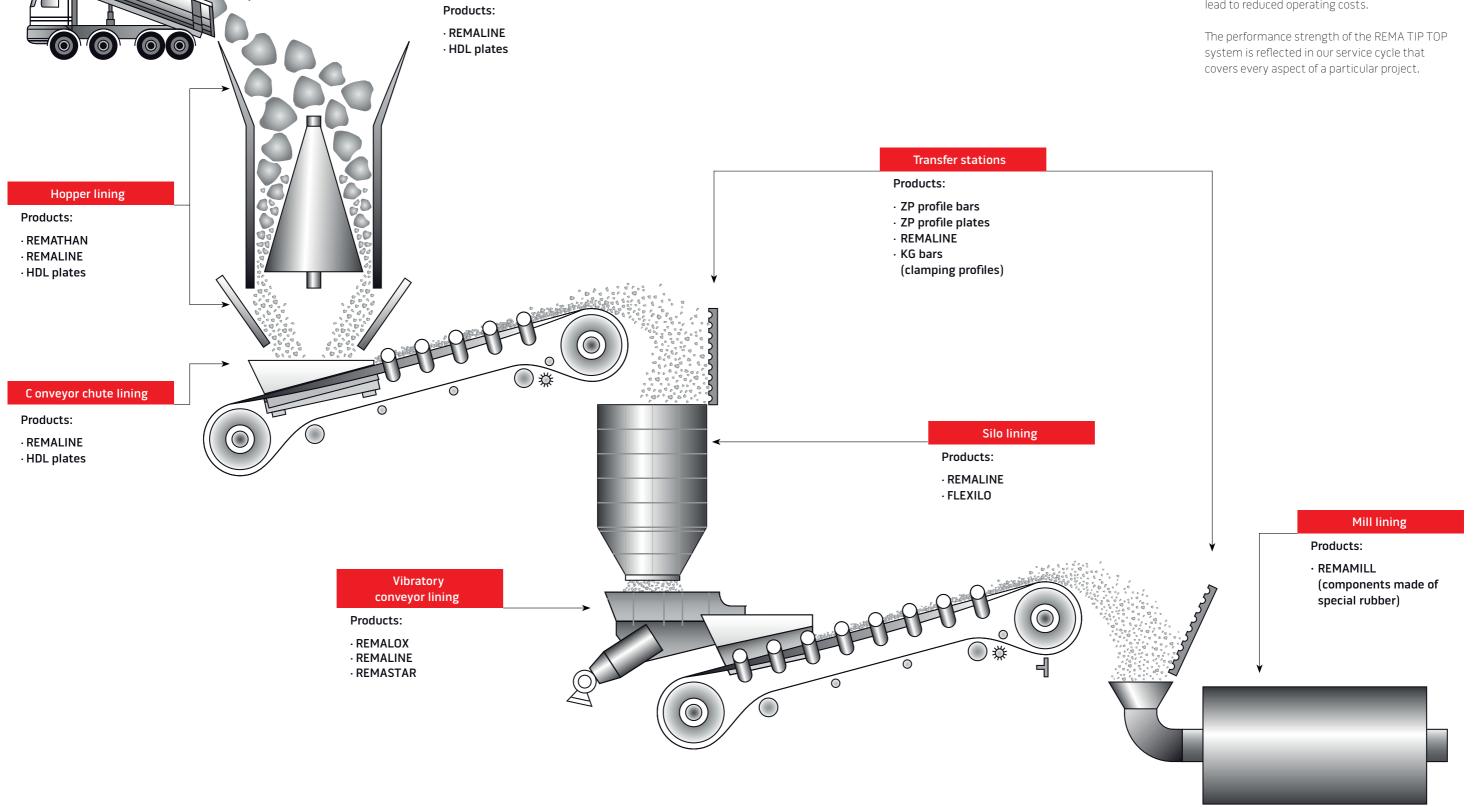

REMALOX HD35

FLEXILO

HDL PLATES (TRUCK BODY)

ZP BARS

REMALOX HD75/REMALINE 60/REMATHAN

REMALOX HD35/REMALINE60

REMALOX 4/4

REMATHAN