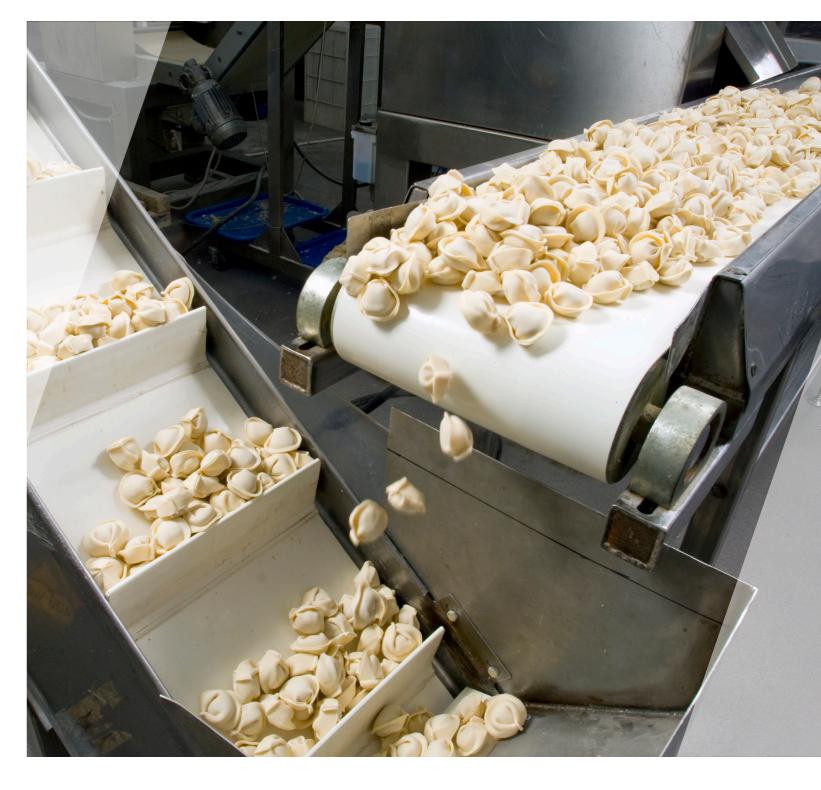

## Comprehensive range

A comprehensive range of PVC and PU belts available from stock. Food quality belts include white and blue PVC and PU, all food quality belts complying with stringent hygiene regulations.

Heavy duty PVC belts for picking belts and Eddy Current Separator belts for the recycling industry. Solid PU belts in blue for the food industry or in green for the heavy duty process applications.