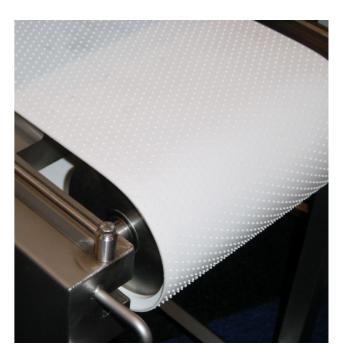

## Comprehensive range

A comprehensive range of PVC and PU belts available from stock. Food quality belts include white and blue PVC and PU, all food quality belts complying with stringent hygiene regulations.