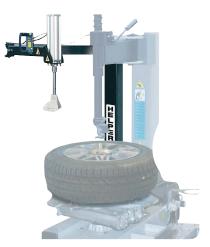

| Ref. No.      | Description                                                                                  |
|---------------|----------------------------------------------------------------------------------------------|
| 122N          | CORGHI PROLINE 122N - 12V                                                                    |
| HELPER<br>SX1 | Universal multifunctional device for facilitating tyre mounting and demounting - PROLINE 122 |