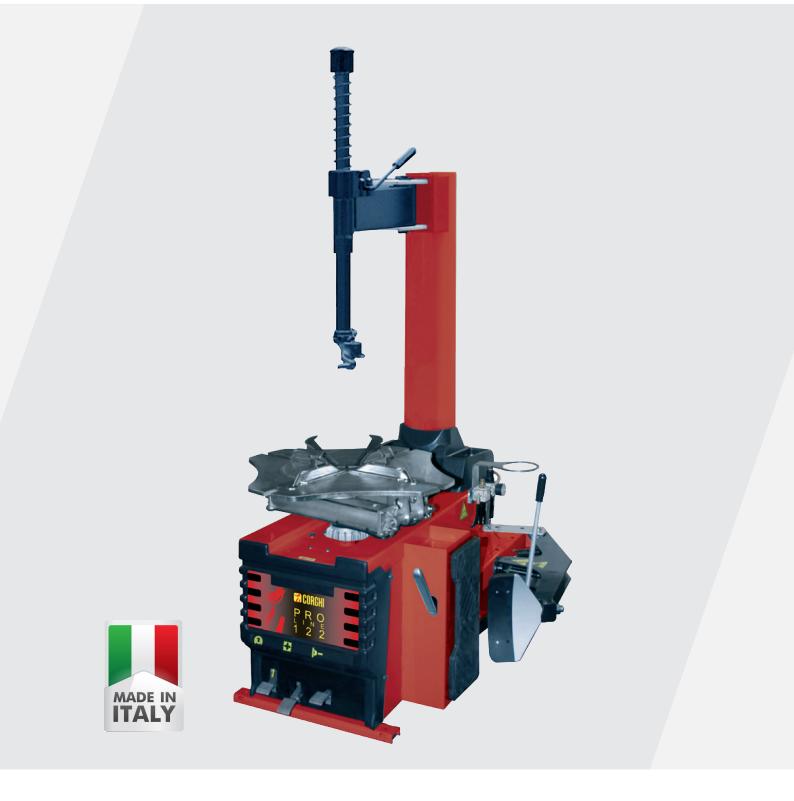

## **CORGHI PROLINE 122N - 12V** TYRE CHANGER

## CORGHI PROLINE 122N - 12V - IDEAL FOR MOBILE TYRE FITTING

- Semi-automatic tyre changer for passenger cars, light transport vehicles, motorcycles and scooters
- Manually translating swinging arm
- Mechanical balancing of tool-holder shaft
- Simultaneous positioning and locking of head by simply operating a single lever
- Double acting bead breaker cylinder
- "Square" self-centering chuck with rotation in 1 speed in both directions
- Ergonomic pedals made of aluminium with clear functional symbols
- Thermoformed parts casing at the base of the column
- 2 Years manufacturers warranty
- Made in Italy

| Inner clamping capacity | 12 - 24 Inch               |
|-------------------------|----------------------------|
| Outer clamping capacity | 10 - 22 Inch               |
| Bead-breaking power     | 1200 N                     |
| Bead-breaker opening    | 400 mm                     |
| Max. wheel diameter     | 1140 mm (44.5")            |
| Max. wheel width        | 350 mm (14")               |
| Working pressure        | 8 - 10 bar                 |
| Power supply            | 12V - Mobile Service       |
| Machine weight          | 225 kg                     |
| Dimensions I x d x h    | 920- 1350 x 1100 x 2000 mm |