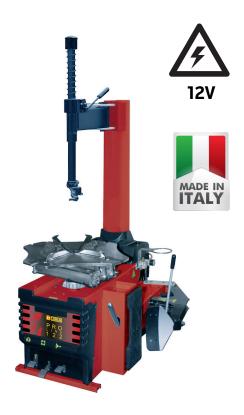

## **CORGHI PROLINE 122N - 12V** TYRE CHANGER

## CORGHI PROLINE 122N - 12V - IDEAL FOR MOBILE TYRE FITTING

- Semi-automatic tyre changer for passenger cars, light transport vehicles, motorcycles and scooters
- Manually translating swinging arm
- Mechanical balancing of tool-holder shaft
- Simultaneous positioning and locking of head by simply operating a single lever
- Double acting bead breaker cylinder
- "Square" self-centering chuck with rotation in 1 speed in both directions
- Ergonomic pedals made of aluminium with clear functional symbols
- Thermoformed parts casing at the base of the column
- 2 Years manufacturers warranty
- Made in Italy

| Inner clamping capacity | 12 - 24 Inch               |
|-------------------------|----------------------------|
| Outer clamping capacity | 10 - 22 Inch               |
| Bead-breaking power     | 1200 N                     |
| Bead-breaker opening    | 400 mm                     |
| Max. wheel diameter     | 1140 mm (44.5")            |
| Max. wheel width        | 350 mm (14")               |
| Working pressure        | 8 - 10 bar                 |
| Power supply            | 12V - Mobile Service       |
| Machine weight          | 225 kg                     |
| Dimensions I x d x h    | 920- 1350 x 1100 x 2000 mm |